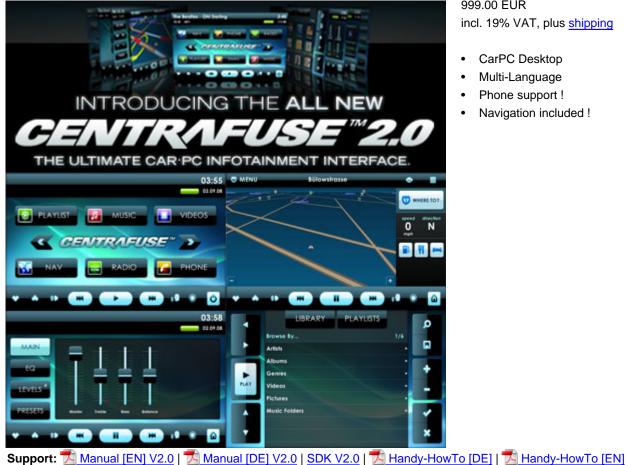

999.00 EUR incl. 19% VAT, plus shipping

- CarPC Desktop
- Multi-Language
- Phone support !
- Navigation included !

Centrafuse is a complete media & hardware management software solution for in-vehicle computer systems.

Centrafuse is a touch screen controlled, user interface for vehicle computer systems. Centrafuse offers an unparalleled feature set, empowering & simplifying driver-control over a wide range of functions.

Centrafuse XLE : Like STD-version, but with built-in navigation module (maps included for whole Europe, Speech output, TMC)